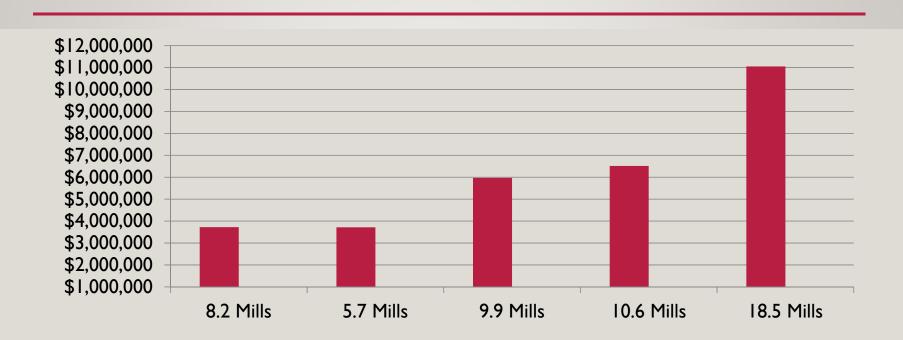

### **GENERAL FUND LOCAL REVENUES**

| County Regular Ad Valorem 8.2 Mills      | \$3,722,462.00  |
|------------------------------------------|-----------------|
| District Regular Ad Valorem 5.7 Mills    | \$3,713,456.00  |
| District Regular Ad Valorem 9.9 Mills    | \$5,968,575.00  |
| District Regular Ad Valorem 10.6 Mills   | \$6,513,936.00  |
| District Regular Ad Valorem 18.5 Mills   | \$11,051,232.00 |
| Helping School Tags - Vehicle Tags       | \$1,264.00      |
| Other - Interest, Tuition, Contributions | \$1,700,851.00  |

### AD VALOREM MILLAGE