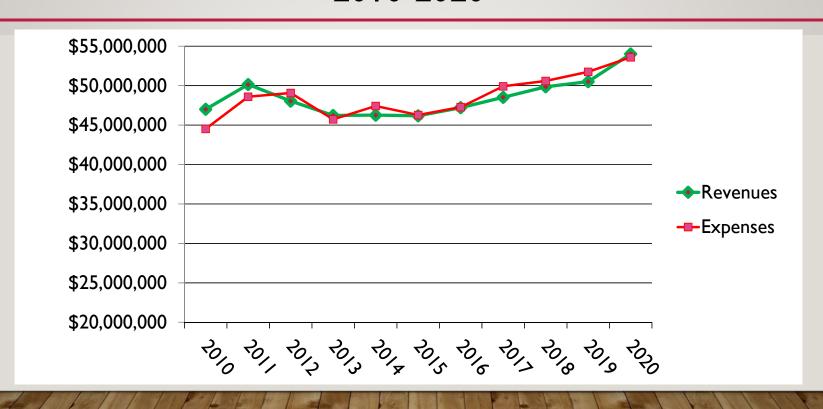

elping School Tags - Vehicle Tags       | \$1,264.00      |
| Other - Interest, Tuition, Contributions | \$1,700,851.00  |

### AD VALOREM MILLAGE



## GENERAL FUND TOTAL REVENUE SOURCES



### PROPOSED EXPENDITURES FOR 2019-2020

| Instruction/Instructional Support  | \$42,534,641.00 |
|------------------------------------|-----------------|
| Operations/Maintenance/Capital     | \$5,311,342.00  |
| Transportation                     | \$235,706.00    |
| Debt Service/Transfers             | \$1,149,668.00  |
| Administrative                     | \$2,292,524.00  |
| Transfers to Other Programs        | \$1,081,208.00  |
| Preschool and Extended Day Program | \$989,784.00    |

# GENERAL FUND (PROPOSED EXPENDITURES)



# GENERAL FUND (PROPOSED EXPENDITURES)



## GENERAL FUND 2010-2020



### GENERAL FUND REVENUES 2010-2020



## FUND BALANCE 2009-2020



# FUND BALANCE AS A PERCENTAGE OF EXPENDITURES



## FORECASTING/PROJECTIONS

### JTL BOARD OF EDUCATION GENERAL FUND FY 2018 - 2020 PROJECTIONS

#### **Assumptions**

#### **REVENUES**

- 1. Increase of 4% in state revenues in FY 20, uncertain in future years.
- 2. 3% increase in local tax revenues annually.

#### **EXPENDITURES**

- I. Mandated pay raises for FY 20 of 4%.
- 2. Salary step increases included for each year.
- 3. 3% increase in non-personnel expenses for each year
- 4. Capital improvements for aging equipment and classroom refurbishing provided annually (\$60,000).
- 5. Annual technology replacement costs included for FY 18 FY 22.
- 6. Hospital and medical insurance \$800.00 month for FY 20 and beyond.
-