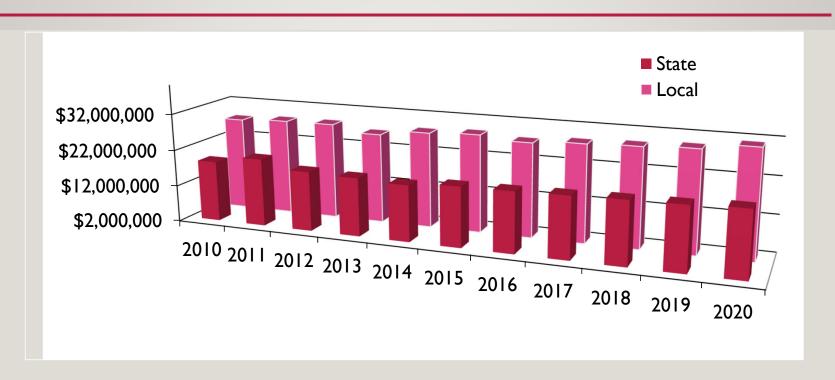

# ANALYSIS OF LOCAL FUNDS WITHIN FOUNDATION PROGRAM

| <u>Funds</u>     | FY 19        | FY 20         |
|------------------|--------------|---------------|
| Foundation       | \$23,934,287 | \$ 24,596,392 |
| State            | \$18,387,337 | \$ 18,942,782 |
| Local – 10 Mills | \$5.546.950  | \$ 5.653.610  |

## GENERAL FUND TOTAL REVENUE SOURCES