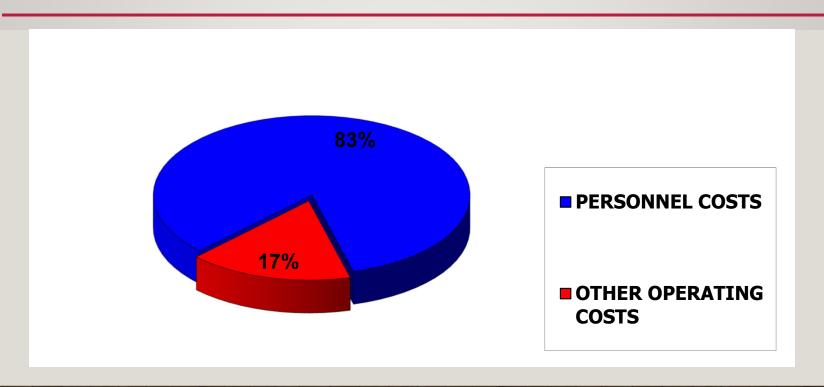

### PROPOSED EXPENDITURES FOR 2019-2020

| Instruction/Instructional Support  | \$42,534,641.00 |
|------------------------------------|-----------------|
| Operations/Maintenance/Capital     | \$5,311,342.00  |
| Transportation                     | \$235,706.00    |
| Debt Service/Transfers             | \$1,149,668.00  |
| Administrative                     | \$2,292,524.00  |
| Transfers to Other Programs        | \$1,081,208.00  |
| Preschool and Extended Day Program | \$989,784.00    |

# GENERAL FUND (PROPOSED EXPENDITURES)