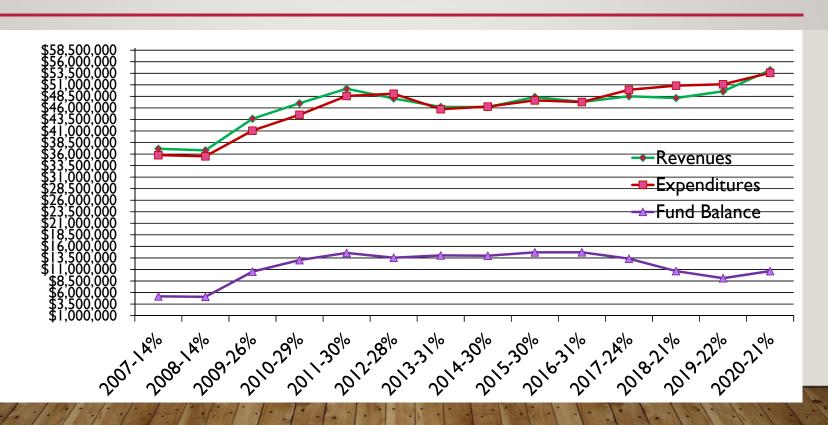

0  |

### AD VALOREM MILLAGE



## GENERAL FUND TOTAL REVENUE SOURCES



### PROPOSED EXPENDITURES FOR 2019-2020

| Instruction/Instructional Support  | \$42,534,641.00 |
|------------------------------------|-----------------|
| Operations/Maintenance/Capital     | \$5,311,342.00  |
| Transportation                     | \$235,706.00    |
| Debt Service/Transfers             | \$1,149,668.00  |
| Administrative                     | \$2,292,524.00  |
| Transfers to Other Programs        | \$1,081,208.00  |
| Preschool and Extended Day Program | \$989,784.00    |

# GENERAL FUND (PROPOSED EXPENDITURES)



# GENERAL FUND (PROPOSED EXPENDITURES)



## GENERAL FUND 2010-2020



### GENERAL FUND REVENUES 2010-2020



## FUND BALANCE 2009-2020



# FUND BALANCE AS A PERCENTAGE OF EXPENDITURES



## FORECASTING/PROJECTIONS

### JTL BOARD OF EDUCATION GENERAL FUND FY 2018 - 2020 PROJECTIONS

#### **Assumptions**

#### **REVENUES**

- 1. Increase of 4% in state revenues in FY 20, uncertain in future years.
- 2. 3% increase in local tax revenues annually.

#### **EXPENDITURES**

- I. Mandated pay raises for FY 20 of 4%.
- 2. Salary step increases included for each year.
- 3. 3% increase in non-personnel expenses for each year
- 4. Capital improvements for aging equipment and classroom refurbishing provided annually (\$60,000).
- 5. Annual technology replacement costs included for FY 18 FY 22.
- 6. Hospital and medical insurance \$800.00 month for FY 20 and beyond.
- 7. Teacher Retirement rate at 12.43% for FY 2020 and beyond.
- 8. Facility Replacement/Maintenance Fund per year for F