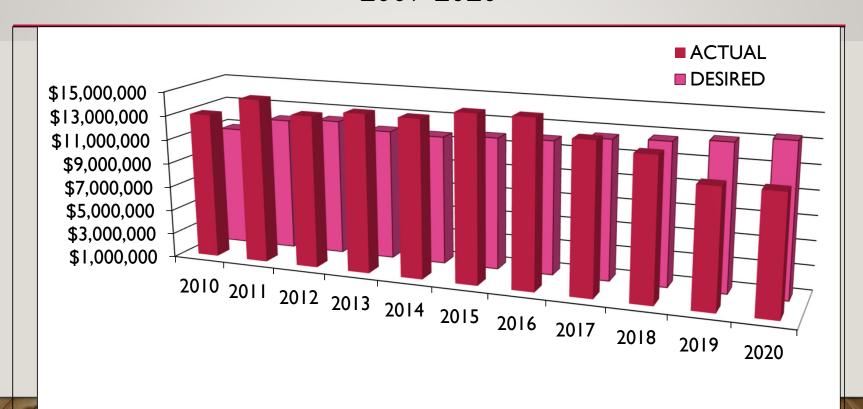

- Interest, Tuition, Contributions | \$1,700,851.00  |

### AD VALOREM MILLAGE



## GENERAL FUND TOTAL REVENUE SOURCES



### PROPOSED EXPENDITURES FOR 2019-2020

| Instruction/Instructional Support  | \$42,534,641.00 |
|------------------------------------|-----------------|
| Operations/Maintenance/Capital     | \$5,311,342.00  |
| Transportation                     | \$235,706.00    |
| Debt Service/Transfers             | \$1,149,668.00  |
| Administrative                     | \$2,292,524.00  |
| Transfers to Other Programs        | \$1,081,208.00  |
| Preschool and Extended Day Program | \$989,784.00    |

# GENERAL FUND (PROPOSED EXPENDITURES)



# GENERAL FUND (PROPOSED EXPENDITURES)



## GENERAL FUND 2010-2020



### GENERAL FUND REVENUES 2010-2020



## FUND BALANCE 2009-2020



# FUND BALANCE AS A PERCENTAGE OF EXPENDITURES



## FORECASTING/PROJECTIONS

### JTL BOARD OF EDUCATION GENERAL FUND FY 2018 - 2020 PROJECTIONS

#### **Assumptions**

#### **REVENUES**

- 1. Increase of 4% in state revenues in FY 20, uncertain in future years.
- 2. 3% increase in local tax revenues annually.

#### **EXPENDITURES**

- I. Mandated pay raises for FY 20 of 4%.
- 2. Salary step increases included for each year.
- 3. 3% increase in non-personnel expenses for each year
- 4. Capital improvements for aging equipment and classroom refurbishing provided annually (\$60,000).
- 5. Annual technology replacement costs included for FY 18 FY 22.
- 6. Hospital and medical insurance \$800.00 month for FY 20 and beyond.
- 7. Teacher Retirement rate at 12.43% for FY 2020 and beyond.
- 8. Fa