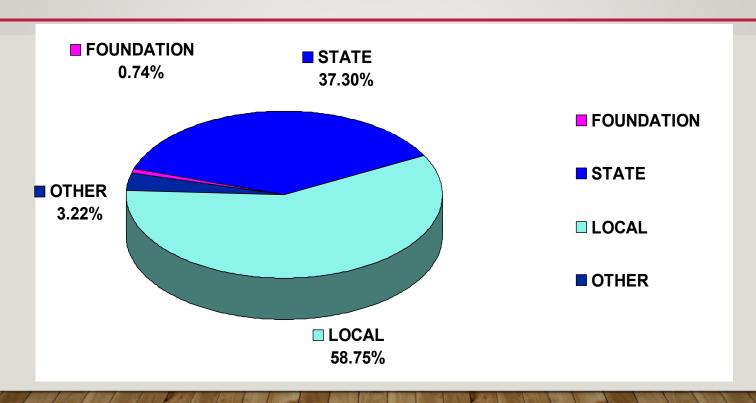

### **REVENUES**

• STATE \$19,725,165

• LOCAL \$31,073,163

CITY FOUNDATION \$ 389,873

• TRANSFER IN/OTHER \$ 1,700,859

## GENERAL FUND TOTAL REVENUE SOURCES