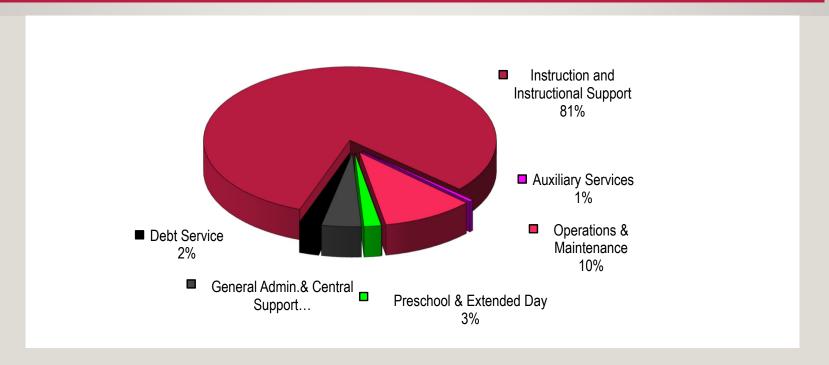

### PROPOSED EXPENDITURES FOR 2019-2020

| Instruction/Instructional Support  | \$42,534,641.00 |
|------------------------------------|-----------------|
| Operations/Maintenance/Capital     | \$5,311,342.00  |
| Transportation                     | \$235,706.00    |
| Debt Service/Transfers             | \$1,149,668.00  |
| Administrative                     | \$2,292,524.00  |
| Transfers to Other Programs        | \$1,081,208.00  |
| Preschool and Extended Day Program | \$989,784.00    |

# GENERAL FUND (PROPOSED EXPENDITURES)